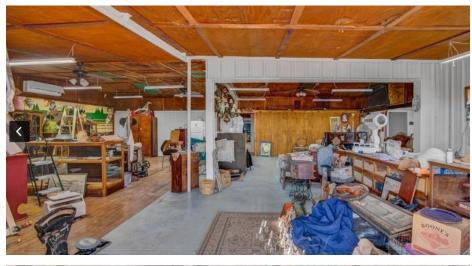

The site includes a primary building with a storage shed. The barn and mobile home offer renovation potential.

Recent updates include 4 new mini-split AC units, new plumbing fixtures, and some electrical work on site.

Ideal for cultivation, manufacturing, residential living, offices, RV park, outdoor events and more!

Conveniently situated off Hwy 81, this location is only 3 miles from Chickasha Municipal Airport and 2 miles from the town center.