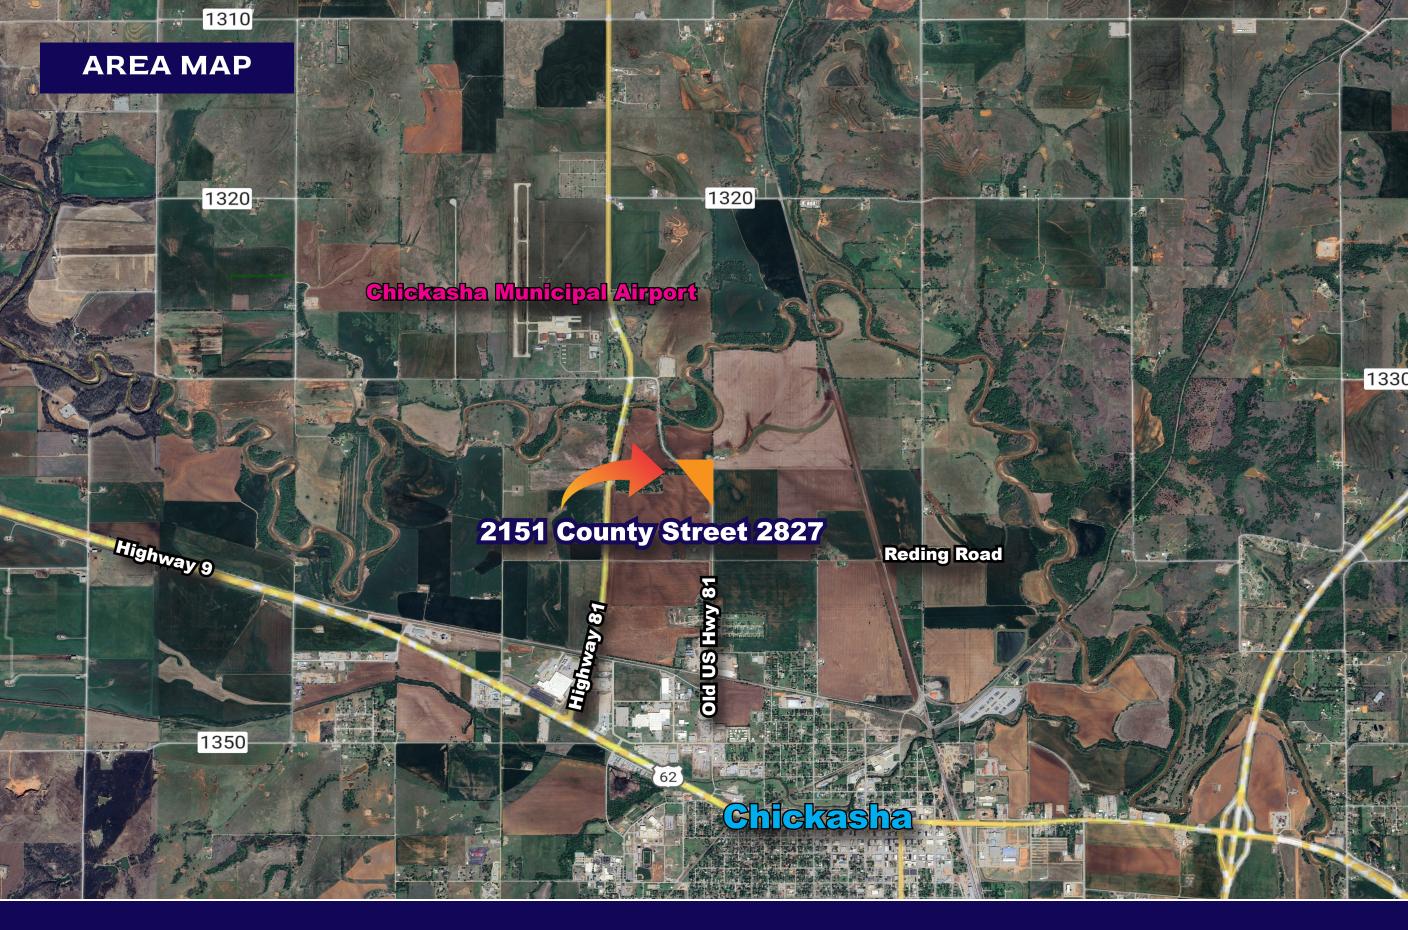

Ideal for cultivation, manufacturing, residential living, offices, RV park, outdoor events and more!

Conveniently situated off Hwy 81, this location is only 3 miles from Chickasha Municipal Airport and 2 miles from the town center.