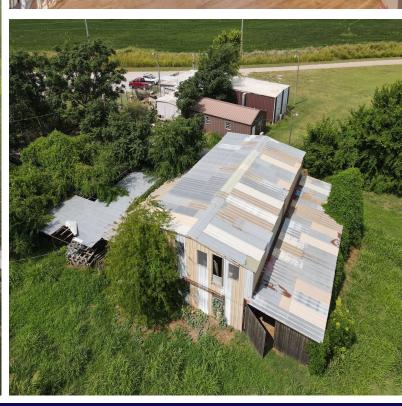

## PROPERTY INFORMATION FOR SALE: \$ 169,000

| TOTAL SF   | 3,000 SF (MOL)      |
|------------|---------------------|
| LAND SIZE  | 2.85 AC             |
| ZONING     | OUTSIDE CITY LIMITS |
| YEAR BUILT | 1974                |

The site includes a primary building with a storage shed. The barn and mobile home offer renovation potential.

Recent updates include 4 new mini-split AC units, new plumbing fixtures, and some electrical work on site.

Ideal for cultivation, manufacturing, residential living, offices, RV park, outdoor events and more!

Conveniently situated off Hwy 81, this location is only 3 miles from Chickasha Municipal Airport and 2 miles from the town center.