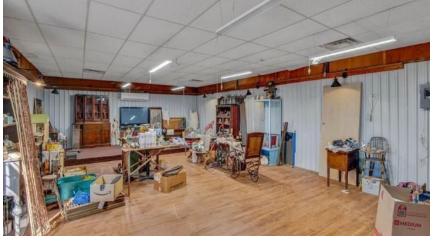

The site includes a primary building with a storage shed. The barn and mobile home offer renovation potential.

Recent updates include 4 new mini-split AC units, new plumbing fixtures, and some electrical work on site.

Ideal for cultivation, manufacturing, residential living, offices, RV park, outdoor events and more!

Conveniently situated off Hwy 81, this location is only 3 miles from Chickasha Municipal Airport and 2 miles from the town center.