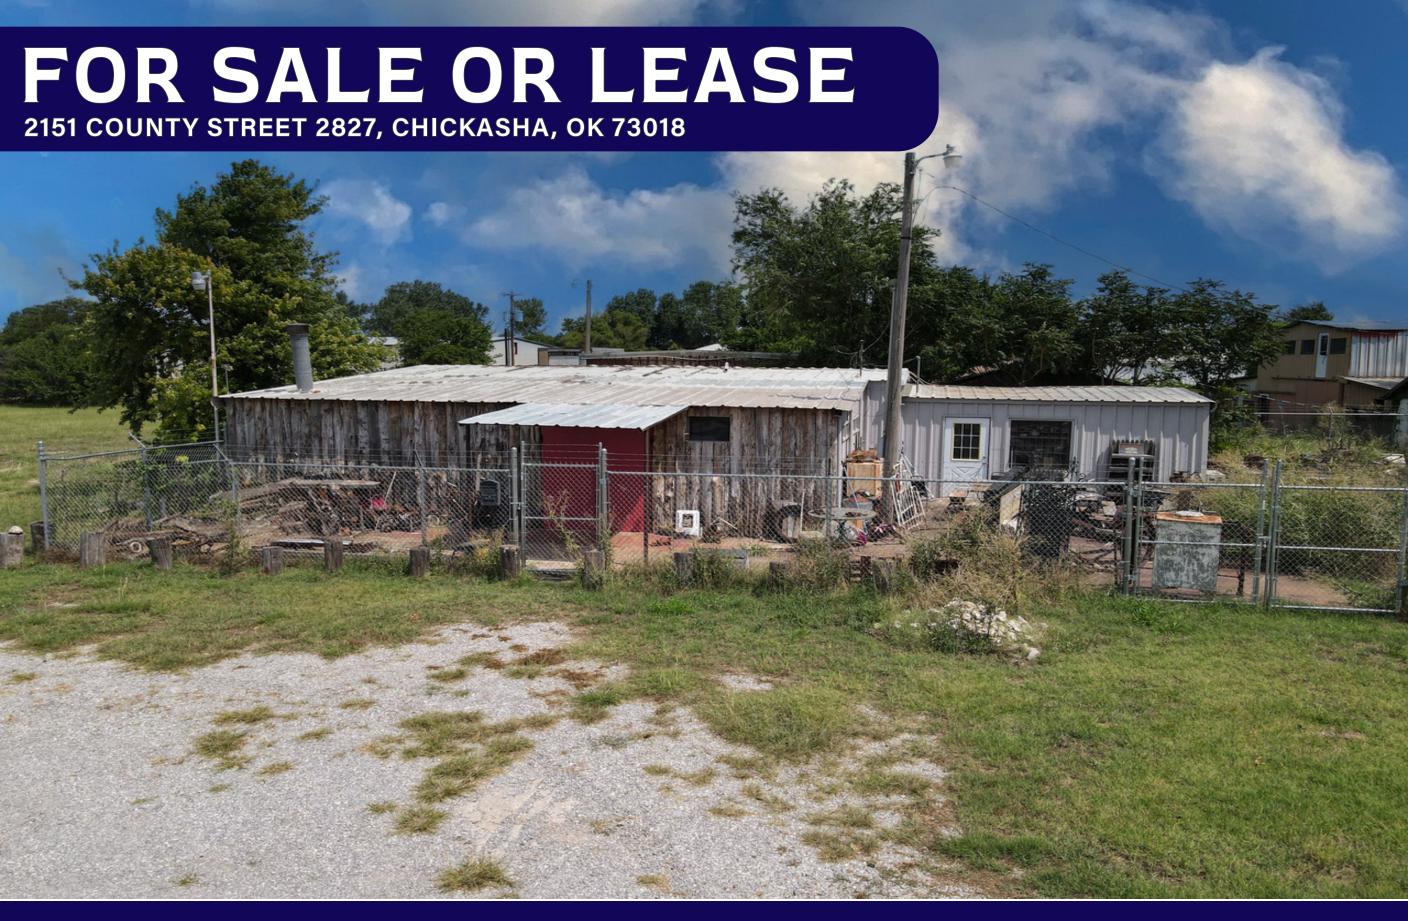

## PROPERTY INFORMATION FOR SALE: \$ 169,000

| TOTAL SF   | 3,000 SF (MOL)      |
|------------|---------------------|
| LAND SIZE  | 2.85 AC             |
| ZONING     | OUTSIDE CITY LIMITS |
| YEAR BUILT | 1974                |

The site includes a primary building with a storage shed. The barn and mobile home offer renovation potential.

Recent updates include 4 new mini-split AC units, new plumbing fixtures, and some electrical work on site.

Ideal for cultivation, manufacturing, residential living, offices, RV park, outdoor events and more!

Conveniently situated off Hwy 81, this location is only 3 miles from Chickasha Municipal Airport and 2 miles from the town center.