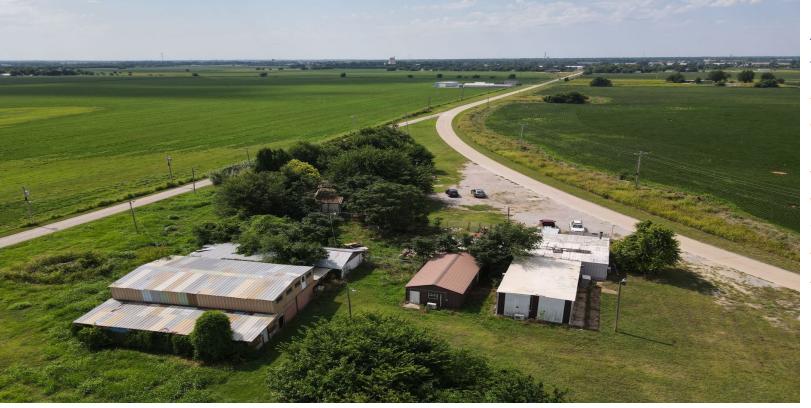

The site includes a primary building with a storage shed. The barn and mobile home offer renovation potential.

Recent updates include 4 new mini-split AC units, new plumbing fixtures, and some electrical work on site.

Ideal for cultivation, manufacturing, residential living, offices, RV park, outdoor events and more!

Conveniently situated off Hwy 81, this location is only 3 miles from Chickasha Municipal Airport and 2 miles from the town center.