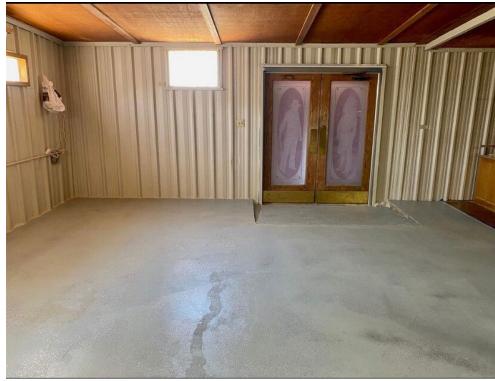

The site includes a primary building with a storage shed. The barn and mobile home offer renovation potential.

Recent updates include 4 new mini-split AC units, new plumbing fixtures, and some electrical work on site.