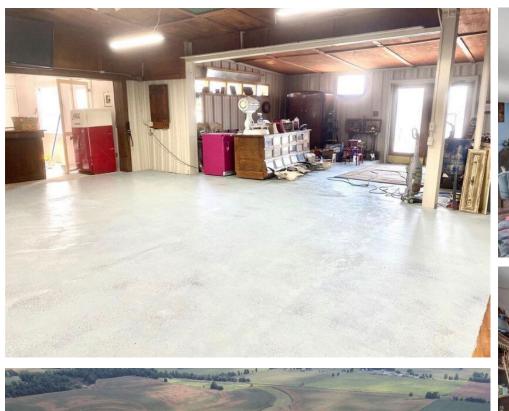

The site includes a primary building with a storage shed. The barn and mobile home offer renovation potential.

Recent updates include 4 new mini-split AC units, new plumbing fixtures, and some electrical work on site.

Ideal for cultivation, manufacturing, residential living, offices, RV park, outdoor events and more!

Conveniently situated off Hwy 81, this location is only 3 miles from Chickasha Municipal Airport and 2 miles from the town center.