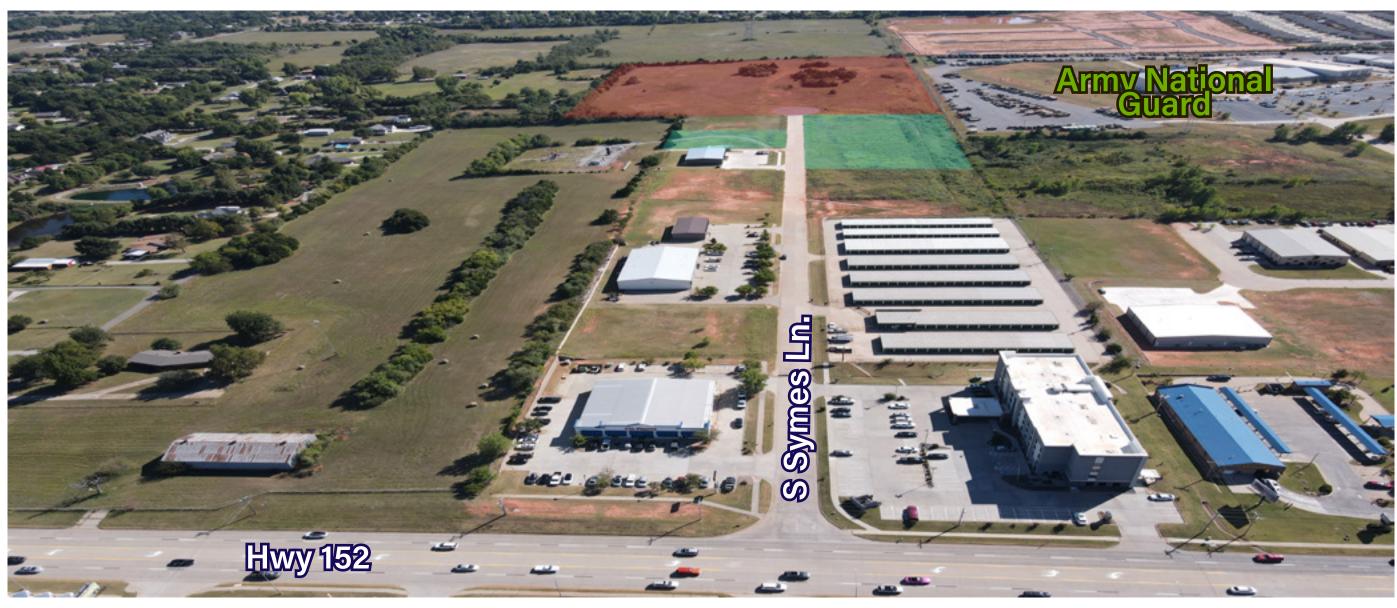

FOUR CALCSEPARATE LOTS ARE NOW AVAILABLE IN THIS GROWING DEVELOPMENT DISTRICT!

EACH LOT HAS EASY ACCESS VIA S SYMES LN.

SITE IDEAL FOR STORAGE, DISTRIBUTION, STUDIOS, CONTRACTORS & MORE!

NEARBY PROVIDERS INCLUDE WALMART, LOWE'S, HAMPTON INN, ST ANTHONY HOSPITAL