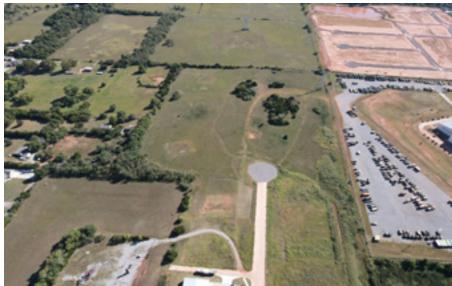

## PROPERTY INFORMATION 15.89 ACRES AVAILABLE

| PROPERTY TYPE | VACANT LAND     |
|---------------|-----------------|
| PRICE PER SF  | \$5.00 PSF      |
| ZONING        | INDUSTRIAL      |
| COUNTY        | CANADIAN COUNTY |

FOUR CALCSEPARATE LOTS ARE NOW AVAILABLE IN THIS GROWING DEVELOPMENT DISTRICT!

EACH LOT HAS EASY ACCESS VIA S SYMES LN.

SITE IDEAL FOR STORAGE, DISTRIBUTION, STUDIOS, CONTRACTORS & MORE!

NEARBY PROVIDERS INCLUDE WALMART, LOWE'S, HAMPTON INN, ST ANTHONY HOSPITAL