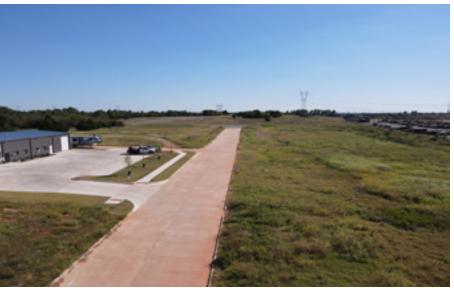

## PROPERTY INFORMATION 15.89 ACRES AVAILABLE

| PROPERTY TYPE | VACANT LAND     |
|---------------|-----------------|
| PRICE PER SF  | \$5.00 PSF      |
| ZONING        | INDUSTRIAL      |
| COUNTY        | CANADIAN COUNTY |

FOUR CALCSEPARATE LOTS ARE NOW AVAILABLE IN THIS GROWING DEVELOPMENT DISTRICT!

EACH LOT HAS EASY ACCESS VIA S SYMES LN.

SITE IDEAL FOR STORAGE, DISTRIBUTION, STUDIOS, CONTRACTORS & MORE!

NEARBY PROVIDERS INCLUDE WALMART, LOWE'S, HAMPTON INN, ST ANTHONY HOSPITAL