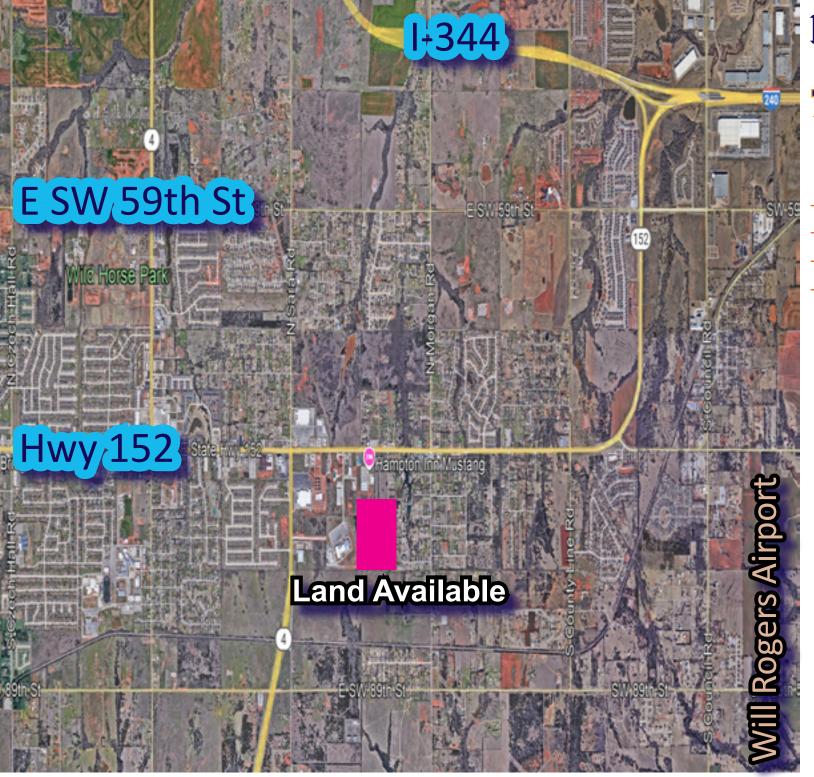

CLOSE PROXIMITY TO 1-40, 144, 1240

LOCATED JUST 7 MILES WEST OF WILL ROGERS WORLD AIRPORT OFF OF HWY 152

ALTHOUGH THE INFORMATION HAS BEEN OBTAINED FROM TRUSTWORTHY SOURCES, HORIZON CRE MAKES NO GUARANTEES, ASSURANCES, OR WARRANTIES ABOUT THE COMPLETENESS OR ACCURACY OF THE DATA.