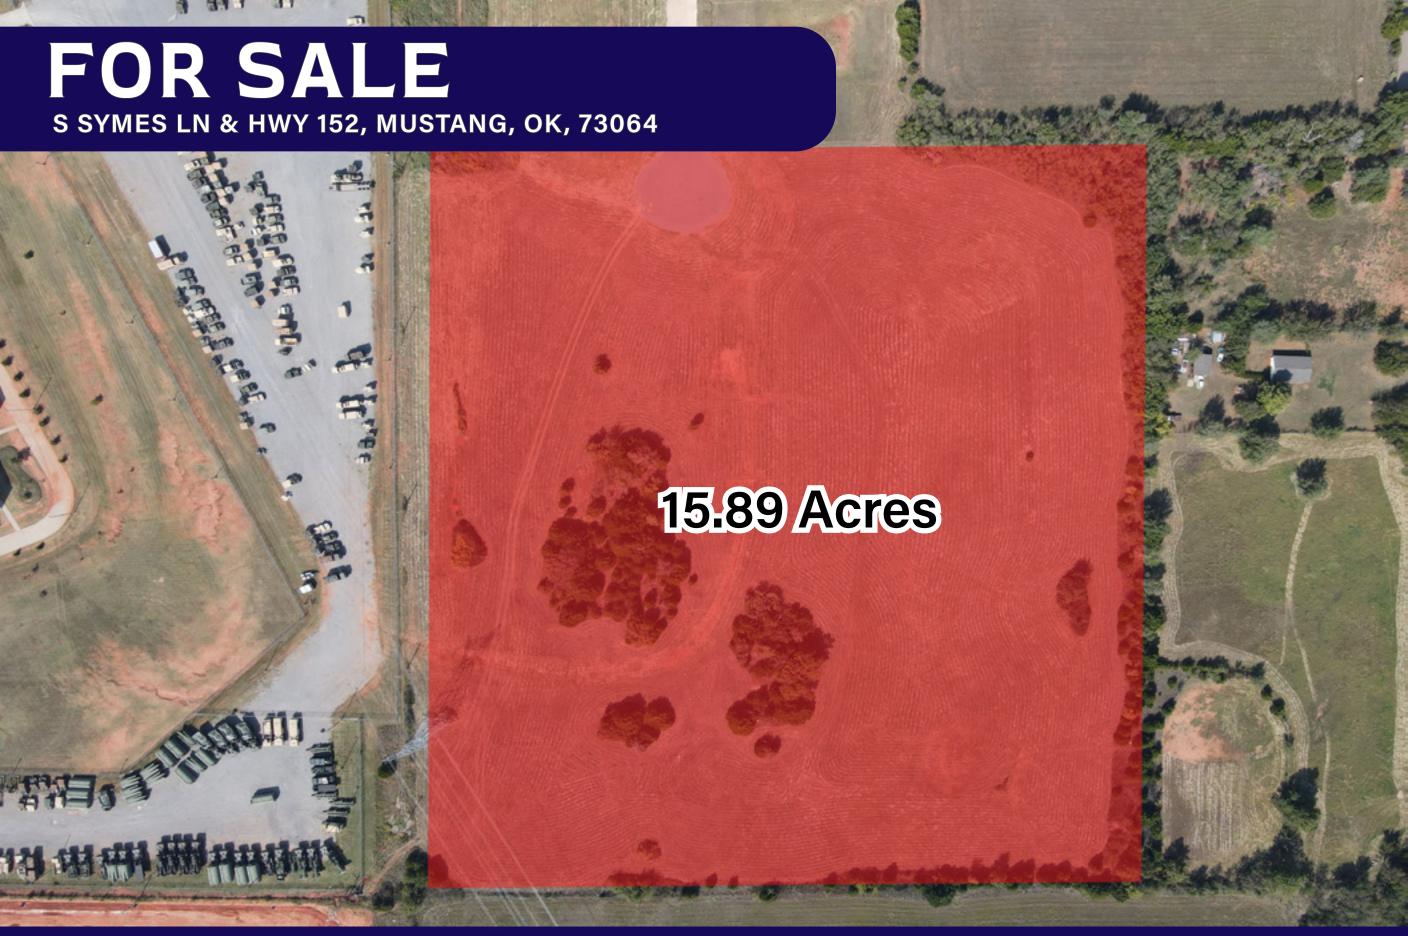

## PROPERTY INFORMATION 15.89 ACRES AVAILABLE

| PROPERTY TYPE | VACANT LAND     |
|---------------|-----------------|
| PRICE PER SF  | \$5.00 PSF      |
| ZONING        | INDUSTRIAL      |
| COUNTY        | CANADIAN COUNTY |

FOUR CALCSEPARATE LOTS ARE NOW AVAILABLE IN THIS GROWING DEVELOPMENT DISTRICT!

EACH LOT HAS EASY ACCESS VIA S SYMES LN.

SITE IDEAL FOR STORAGE, DISTRIBUTION, STUDIOS, CONTRACTORS & MORE!

NEARBY PROVIDERS INCLUDE WALMART, LOWE'S, HAMPTON INN, ST ANTHONY HOSPITAL