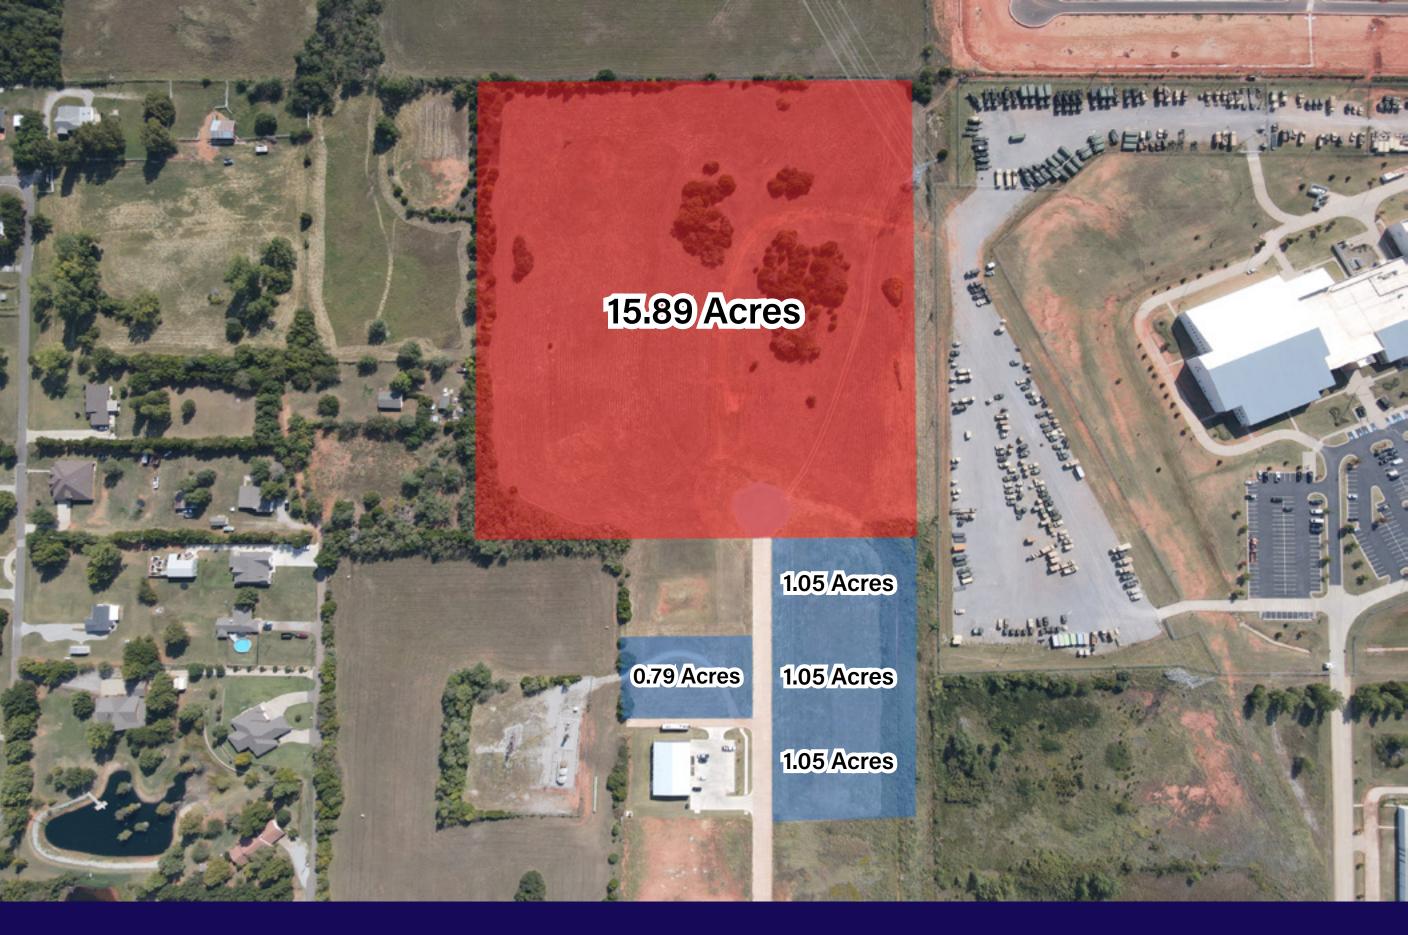

FOUR CALCSEPARATE LOTS ARE NOW AVAILABLE IN THIS GROWING DEVELOPMENT DISTRICT!

EACH LOT HAS EASY ACCESS VIA S SYMES LN.

SITE IDEAL FOR STORAGE, DISTRIBUTION, STUDIOS, CONTRACTORS & MORE!

NEARBY PROVIDERS INCLUDE WALMART, LOWE'S, HAMPTON INN, ST ANTHONY HOSPITAL