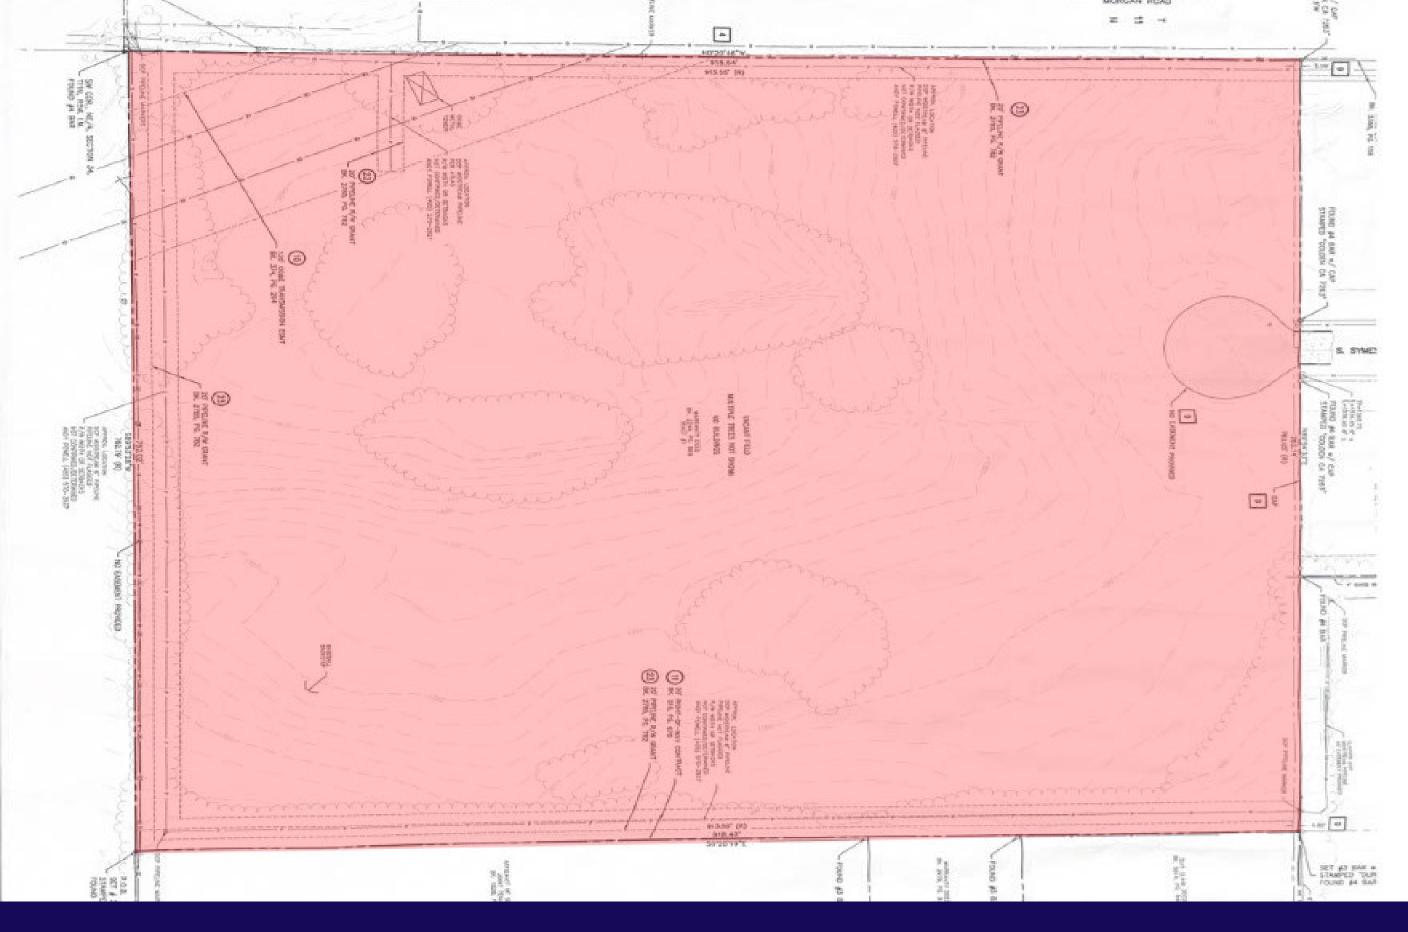

## PROPERTY INFORMATION 15.89 ACRES AVAILABLE

| PROPERTY TYPE | VACANT LAND     |
|---------------|-----------------|
| PRICE PER SF  | \$5.00 PSF      |
| ZONING        | INDUSTRIAL      |
| COUNTY        | CANADIAN COUNTY |

FOUR CALCSEPARATE LOTS ARE NOW AVAILABLE IN THIS GROWING DEVELOPMENT DISTRICT!

EACH LOT HAS EASY ACCESS VIA S SYMES LN.

SITE IDEAL FOR STORAGE, DISTRIBUTION, STUDIOS, CONTRACTORS & MORE!

NEARBY PROVIDERS INCLUDE WALMART, LOWE'S, HAMPTON INN, ST ANTHONY HOSPITAL