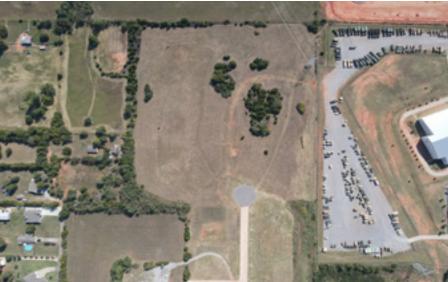

## PROPERTY INFORMATION 15.89 ACRES AVAILABLE

| PROPERTY TYPE | VACANT LAND     |
|---------------|-----------------|
| PRICE PER SF  | \$5.00 PSF      |
| ZONING        | INDUSTRIAL      |
| COUNTY        | CANADIAN COUNTY |

FOUR CALCSEPARATE LOTS ARE NOW AVAILABLE IN THIS GROWING DEVELOPMENT DISTRICT!

EACH LOT HAS EASY ACCESS VIA S SYMES LN.

SITE IDEAL FOR STORAGE, DISTRIBUTION, STUDIOS, CONTRACTORS & MORE!

NEARBY PROVIDERS INCLUDE WALMART, LOWE'S, HAMPTON INN, ST ANTHONY HOSPITAL